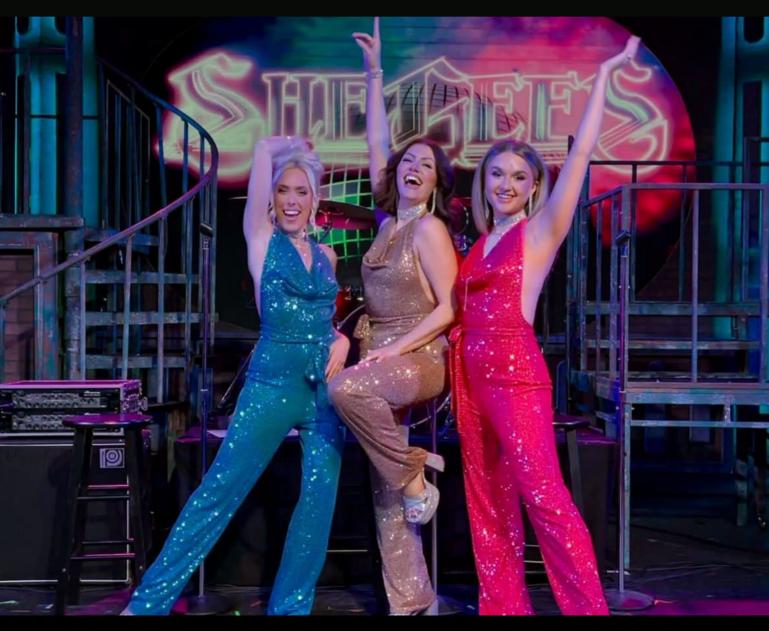

## ALL-FEMALE TRIBUTE TO THE BEE GEES

Learn more about the artist

Allied Concert Services

AlliedConcertServices.com

Get ready to groove to the timeless tunes of one of the most legendary bands of all time with The She Gees! This electrifying female-led tribute to the Bee Gees will have you dancing and singing along to all of your favorite hits.

With impeccable harmonies and soulful vocals, The She Gees pay homage to the Bee Gees in a way that is both authentic and fresh. From "Stayin' Alive" to "How Deep Is Your Love," "Night Fever" to "Tragedy," they capture the essence of the Bee Gees' sound and energy, making you feel like you're experiencing the real thing.